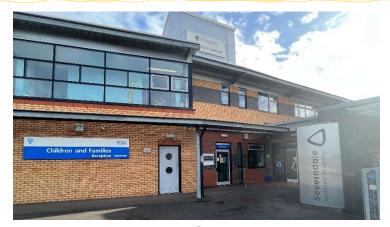

## WHERE ARE WE?

We are based in the building called Children and Family Services

### WHAT IS OUR ADDRESS?

Children and Family Services Monkmoor Campus Woodcote Way Shrewsbury SY2 5SH

### HOW TO FIND US?

The entrance is between
Severndale School and Wildren Owen
School.

Look for the blue
and white sign that says
'Children and Families'
and go through the door to
the right which says
'reception'