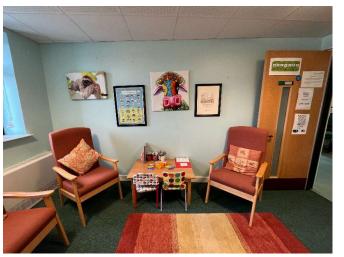

# ROOMS:

We have a room available to meet families in which looks likes this (please note, at busy times you may be seen in another room that we share with other services in the building).