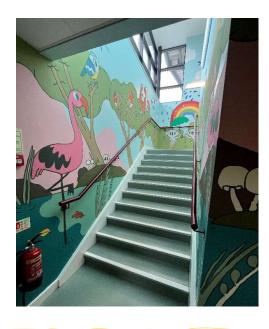

# ON ARRIVAL:

When you arrive, you will be directed up the stairs to our waiting area. We have a lift available if needed.