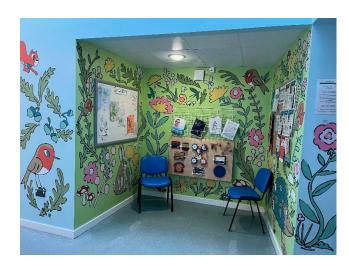

# ROOMS:

We have a room available to meet families in which looks likes this (please note, at busy times you may be seen in another room that we share with other services in the building).