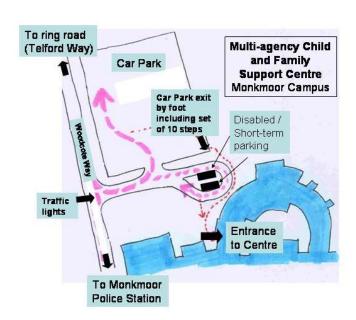

#### DIRECTIONS TO THE BUILDING:

## FROM THE M54:

Follow signs for the A49 and Harlescott Park and Ride. Pass Tesco's on the right-hand side and go straight on through the traffic lights. At the Heathgates roundabout, take the second exit towards Monkmoor. At the next roundabout, take the first exit to Monkmoor. At the traffic lights, turn left into the car park for the centre.

## FROM SHREWSBURY TOWN CENTRE:

Leave Shrewsbury by the English Bridge along Abbey Foregate. Turn left at the first set of traffic lights along Monkmoor Road. Keep going until you reach the Police Station roundabout. Take the first exit onto Woodcote Way. Pass the pedestrian crossing and turn right at the traffic lights into the centre car park.

#### PARKING:

Please park in the main car park area, there is disabled parking available closer to the building if required.

All parking is free of charge.