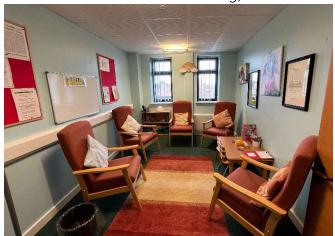

# ROOMS:

We have a room available to meet families in which looks likes this (please note, at busy times you may be seen in another room that we share with other services in the building).