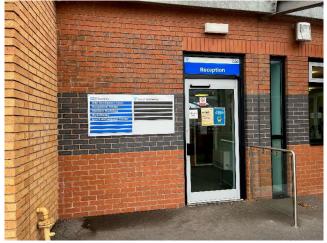

### HOW TO FIND US?

The entrance is between
Severndale School and Wildren Owen
School.

Look for the blue
and white sign that says
'Children and Families'
and go through the door to
the right which says
'reception'