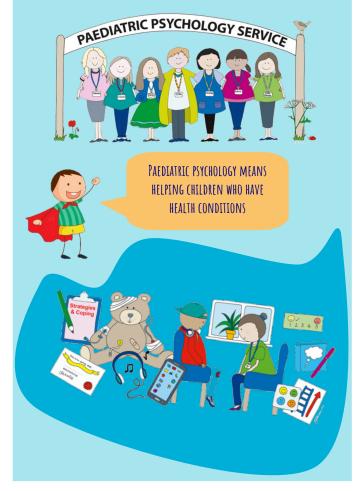

BE REALLY HELPFUL BUT YOU MIGHT NOT ALWAYS WANT TO TALK TO A PARENT. TEACHER OR DOCTOR



THIS IS HOW A PSYCHOLOGIST CAN HELP US! THEY LISTEN TO HOW WE ARE FEELING AND HELP US TO FIND WAYS TO COPF

TO KEEP YOU **SAFE** AND **HEALTHY**. WE SOMETIMES NEED TO TALK TO OTHER PEOPLE WE WORK WITH ABOUT WHAT YOU SAY BUT WE WILL ALWAYS AIM TO TALK TO YOU FIRST.



## WE REALLY LOOK FORWARD TO SEEING YOU!



PAEDIATRIC PSYCHOLOGY SERVICE SHROPSHIRE COMMUNITY HEALTH NHS TRUST PSYCHOLOGY SUITE CHILDREN AND FAMILY SERVICES MONKMOOR CAMPUS. WOODCOTE WAY SHREWSBURY, SY2 5SH



SHROPSHIRE PAEDIATRIC PSYCHOLOGY SERVICE





HTTP://WWW.SHROPSHIRE.NHS.UK/ SHROPSCOMMUNITYHEALTH/



SHROPCOM. PPSADMIN@NHS. NET

**Shropshire Community Health NHS Trust** 

## YOUR GUIDE TO PAEDIATRIC PSYCHOLOGY WHAT DO WE DO?



## WHEN YOU SEE US

WHEN WE FIRST MEET WE MIGHT ASK some **questions** to get to know you



WE MIGHT ASK YOU ABOUT DIFFERENT THINGS THAT HAVE HAPPENED IN YOUR LIFE, WHAT THINGS YOU ARE **GOOD AT** OR THAT YOU **ENJOY** DOING, OR ANYTHING YOU MIGHT BE **WORRIED** ABOUT



AFTER YOUR FIRST APPOINTMENT WE WILL DECIDE **TOGETHER** IF THERE IS ANYTHING WE CAN HELP YOU OR YOUR FAMILY WITH

WE MIGHT DECIDE TO HAVE ANOTHER APPOINTMENT TOGETHER OR WE MIGHT TALK TO SOMEONE ELSE IN YOUR **FAMILY** 

DIARY



THIS IS TO E KEEPING SAFE

HERE ARE SOME OF THE THINGS PSYCHOLOGISTS MIGHT DO WITH YOU

CHTIDREN SEE PSYCHOLOGISTS FOR LOTS OF DIFFERENT REASONS

- BE STRUGGLING TO COPE AT SCHOOL

- BE WORRIED ABOUT HOSPITAL VISITS

- NOT UNDERSTAND WHY YOU FEEL A CERTAIN WAY

WE WILL SEE YOU EVERY COUPLE OF