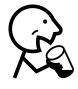

A Drink

Toilet (2)

Tip of middle finger makes contact with body and makes repeated movement

To Drink

© The Makaton Charity 2018