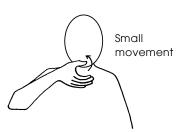

A Drink

Toilet (2)

Tip of middle finger makes contact with body and makes repeated movement

To Drink

© The Makaton Charity 2018