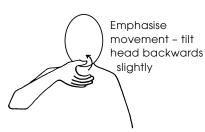

A Drink

Toilet (2)

Tip of middle finger makes contact with body and makes repeated movement

To Drink

© The Makaton Charity 2018