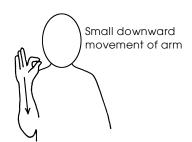

A Drink

Toilet (2)

Tip of middle finger makes contact with body and makes repeated movement

To Drink

© The Makaton Charity 2018