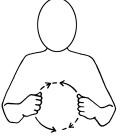

A Drink

Toilet (2)

Tip of middle finger makes contact with body and makes repeated movement

To Drink

© The Makaton Charity 2018