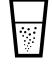

A Drink

Toilet (2)

Tip of middle finger makes contact with body and makes repeated movement

To Drink

© The Makaton Charity 2018